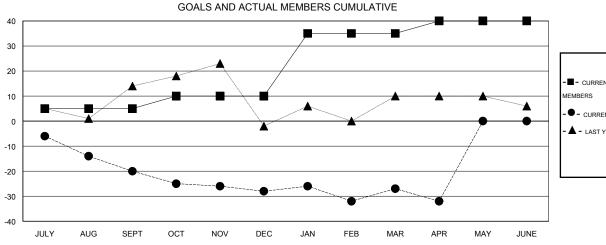

## GOALS AND ACTUAL NEW CLUBS CUMULATIVE

| - ■ - CURRENT YEAR GOALS FOR NEW  |
|-----------------------------------|
| MEMBERS                           |
| - ● - CURRENT YEAR ACTUAL MEMBERS |

- ▲ - LAST YEAR ACTUAL MEMBERS